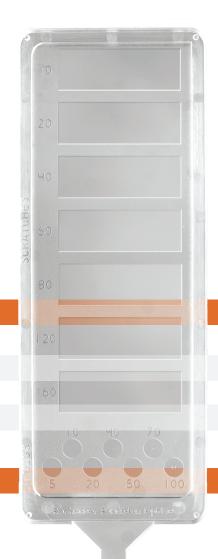

## **RPO Scratch-Dig Paddle** RPO Standard Product Part Number: 2M1524

RPO's scratch-dig paddle is essential for accurately and efficiently inspecting optical components to MIL-PRF-13830B standards. It ensures high-quality, reliable, and durable optical systems, which is critical for applications that demand the utmost precision and performance. By adhering to these standards, RPO continues to uphold its reputation for excellence in the optics industry.

#### **Product Specs**

| RPO Part Number: | 2M1524                                   |
|------------------|------------------------------------------|
| Material:        | Molded High Quality Plastic / Acrylic    |
| Dimensions:      | 0.25"W x 4.62"L x 1.75"H with 2"L Handle |
| Scratch Number:  | 10, 20, 40, 60, 80, 120, 160             |
| Dig Number:      | 5, 10, 20, 40, 50, 70, 100               |