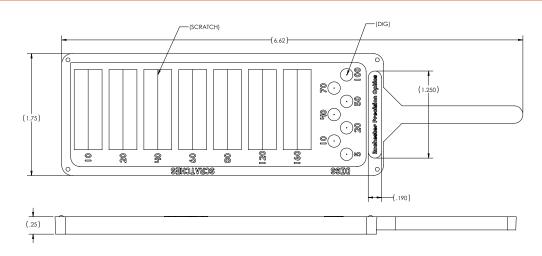

#### **Product Specs**

| RPO Part Number: | 2M1524                                   |
|------------------|------------------------------------------|
| Material:        | Molded High Quality Plastic / Acrylic    |
| Dimensions:      | 0.25"W x 4.62"L x 1.75"H with 2"L Handle |
| Scratch Number:  | 10, 20, 40, 60, 80, 120, 160             |
| Dig Number:      | 5, 10, 20, 40, 50, 70, 100               |

### **Product Dimensions**

phone: (585) 292-5450 web: www.rpoptics.com email: sales@rpoptics.com